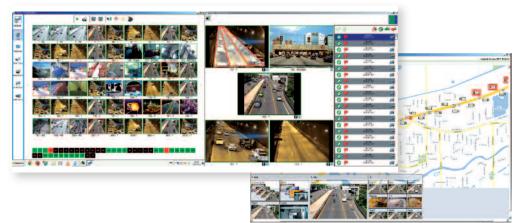

### **USER FRIENDLY INTERFACE**

**MediaManager**, the newly developed Citilog GUI, provides supervision and administration functionalities through a user friendly interface. Along with all other Citilog products, the **XCam-Edge** can be integrated into **MediaManager**.

### FLEXIBLE ARCHITECTURE

The **XCam-Edge** combines the features of a traffic dedicated IP camera with state of the art video analytics. It can be installed as a standalone CCTV/AID equipment or integrated into a complex existing CCTV system.