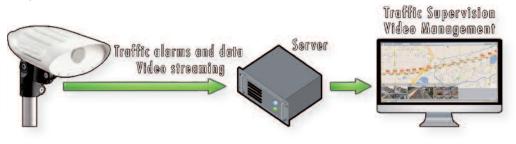

### FLEXIBLE ARCHITECTURE

The **XCam-Edge** combines the features of a traffic dedicated IP camera with state of the art video analytics. It can be installed as a standalone CCTV/AID equipment or integrated into a complex existing CCTV system.

# Key benefits

- Optimizes bandwidth requirements
- Reduces central hardware requirements
- Reduces Video system global
  Cost of Ownership