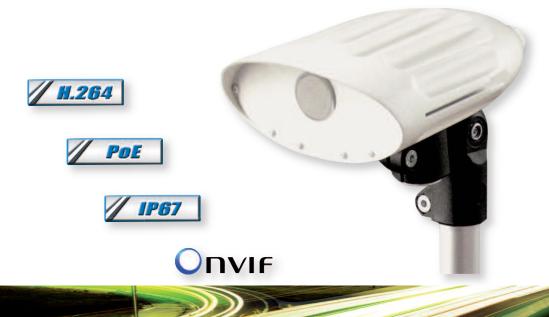

# **All-in-one Smart Traffic Camera**

Highways - Bridges - Tunnels - Toll Roads

The new generation **XCam-Edge** is specifically designed for the combined challenges of traffic video surveillance and video analytic applications within a compact and cost effective product.

This all-in-one Automatic Incident Detection (AID) camera provides a color, H.264, full frame resolution video (768x576) at up to 30 frames per second. Specifically designed for traffic applications, it incorporates a Wide Dynamic Range CMOS Sensor to enhance the detection performances especially in highly contrasted environments often found on road and traffic monitoring applications.

Compliant with all international traffic standards, the **XCam-Edge** combines an IP camera and an Automatic Incident Detection system in a single unit, thus providing significant cost savings compared to traditional AID architectures both in terms of capital costs and operating costs.

#### H264 & MJPEG Video Streaming Compression Resolution 320 x 240 to 768 x 576 Frame rate 5 fps to 30 fps CMOS 1/2.7" WDR Sensor type Hardware 1280 x 800 (WXGA) Sensor Resolution +48V PoE Power supply Ethernet Interface IP rating IP67 Housing 1.5kg (3.3 lbs) Weight Material polycarbonate Norms NEMA-TS2 Environnemental Part **Environmental & regulatory** -34°C to +74°C (-30°F to +167°F) **Operating Temperature** Humidity 0 to 95% RH, non condensing Approvals CE / FCC part 15 Class A / RoHs